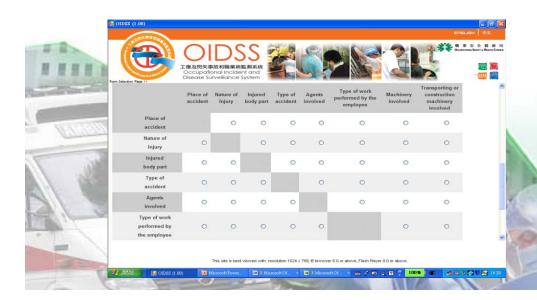

#### Generate Charts (DO Form, Near Miss & Cross Tabulation)

- > DO Form Statistics:
  - > Type of dangerous occurrence
- Near Miss Statistics:
  - > Place of accident
  - > Type of accident
  - > Severity of potential accidents
- Cross Tabulation