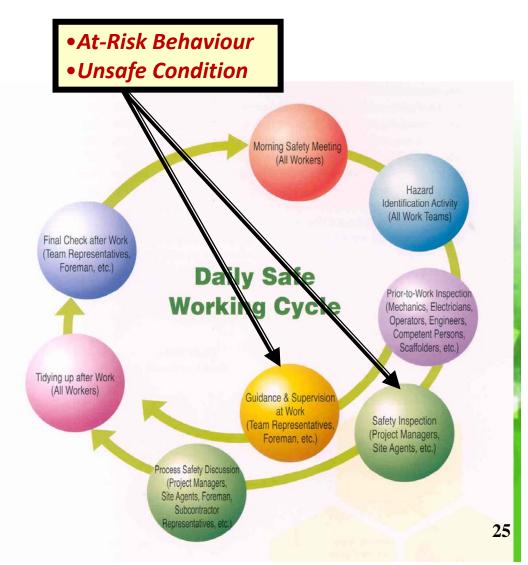

#### "Work Safety Behaviour" Pilot Scheme

- OSHC partnered with 7
   Construction Companies to form a 'Work Safety Behaviour Program' Task Group' in 2003
- WSB was incorporated into <u>Safe</u>
   Working Cycle Program in 2004
- Inclusion of SCI and WSB into the <u>audit criteria</u> of Housing Authority Safety Auditing
   System in 2008