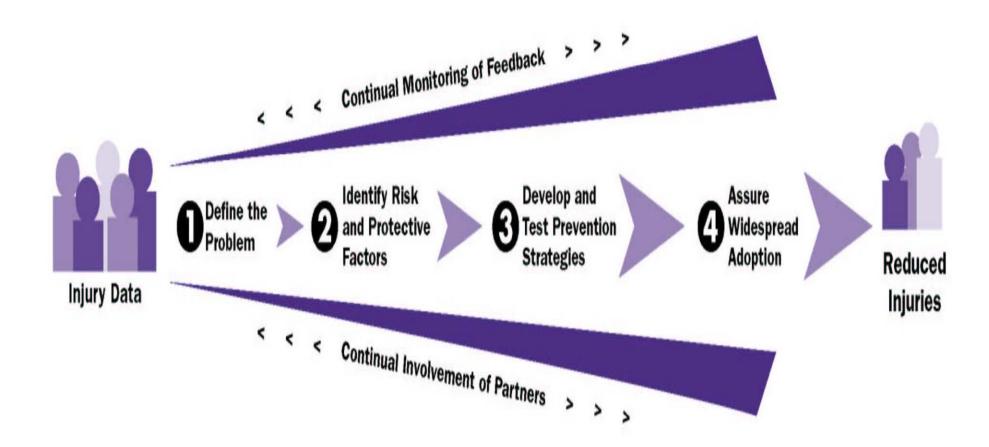

7. Define an evaluation plan for the surveillance system and monitor prevention strategies

Apply the criteria to evaluate the surveillance system

1. Understand the conceptual framework of injury prevention

Definition and typology of unintentional and violent Injuries

6.Use injury surveillance data to inform injury prevention

Use data to identify preventable injuries, high - risk groups and most appropriate interventions

5. Define and develop an analysis plan for the surveillance data

Calculate indicators, demographic and environmental characteristics

# Linkage of Injury Surveillance to Injury Prevention Program

4. Determine the appropriate methodology for the surveillance system

Determine events, data elements, type of surveillance and data collection instruments 2. Asses injury data sources and describe the injury problem

Identifying strengths and weakness of injury data sources and size the problem

3. Build a coalition to support the injury surveillance system and prevention strategies

Identify the partners to include In a coalition to support the injury surveillance system