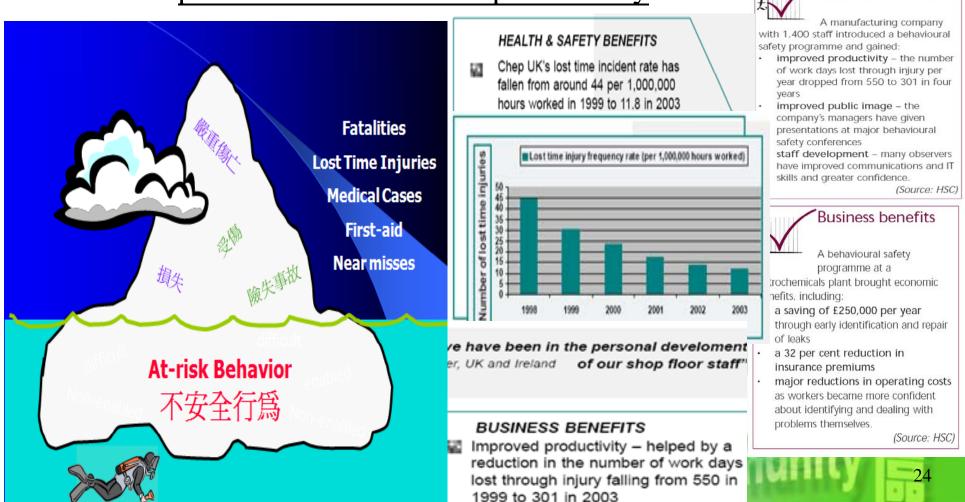

# Work Safety Behaviour (WSB) Program

**Business** benefits

It is well documented that WSB can improve safety

performances as well as productivity