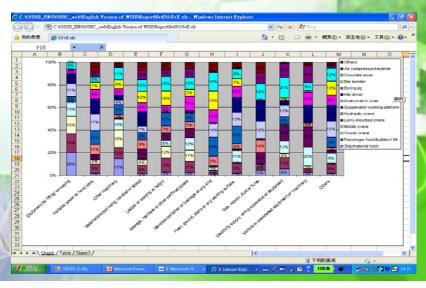

## Generate Charts (Form 2, Form 2A & Form 2B Statistics)

- Number of Entered Cases
- > Form 2 Statistics:
  - > Age of employee
  - Occupation of employee
  - > Total number of sick leave days of employee
  - Place of accident
  - Nature of injury of employee
  - > Type of Accident
- Form 2A Statistics:
  - Age of employee
  - Occupation of employee
  - > Type of disease
  - Result caused by disease
  - > Total number of sick leave days of employee
- Form 2B Statistics:
  - Number of days of temporary incapacity

#### Generate Charts (DO Form, Near Miss & Cross Tabulation)

- > DO Form Statistics:
  - > Type of dangerous occurrence
- Near Miss Statistics:
  - > Place of accident
  - > Type of accident
  - > Severity of potential accidents
- Cross Tabulation