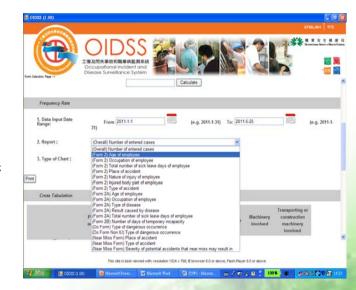

#### Workplace Injury Surveillance System

The Occupational incident and disease surveillance system (OIDSS) developed by the Occupational Safety and Health Council have three major functions – record accident and incident cases (including near miss) happened in workplaces, assist the completion of forms for notification of accidents and occupational diseases to Labour Department, and generate statistics and charts for workplace incident and disease surveillance

## Generate Charts (Form 2, Form 2A & Form 2B Statistics)

- Number of Entered Cases
- > Form 2 Statistics:
  - > Age of employee
  - Occupation of employee
  - > Total number of sick leave days of employee
  - Place of accident
  - Nature of injury of employee
  - > Type of Accident
- Form 2A Statistics:
  - Age of employee
  - Occupation of employee
  - > Type of disease
  - Result caused by disease
  - > Total number of sick leave days of employee
- Form 2B Statistics:
  - Number of days of temporary incapacity

#### Generate Charts (DO Form, Near Miss & Cross Tabulation)

- > DO Form Statistics:
  - > Type of dangerous occurrence
- Near Miss Statistics:
  - > Place of accident
  - > Type of accident
  - > Severity of potential accidents
- Cross Tabulation