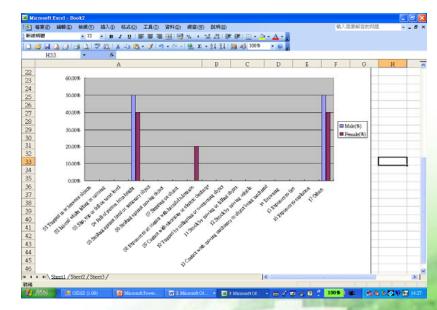

### Results of Safety Climate Index for Different Staff Levels

### **Comparison of SCI by Types of Work**