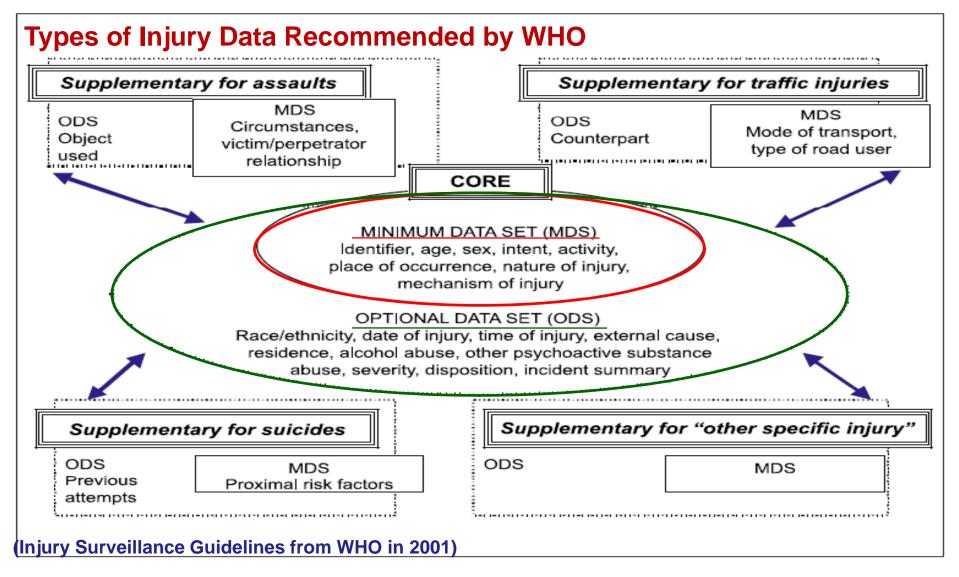

#### **Current Problems**

No linkage of injury data

Not intended for intervention – no intent, place, activities

Cannot link intervention and outcome

#### **User Requirements (Define Data Needs)**