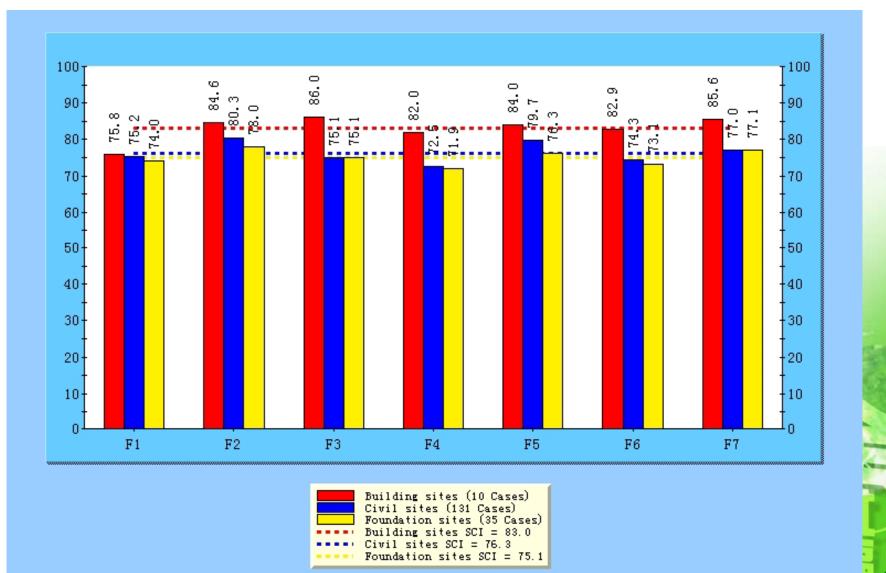

the survey in Year 2000









#### **Tools for Safety Climate Index Measurement**

• OSHC and Tsinghua University jointly develop the "Construction Industry Safety Culture Index Software"







# Latest Version on 7 Contributing Factors of SCI Survey

- 1. Commitment and concern for OSH by organization and management
- 2. Resources for safety and its effectiveness
- 3. Risk taking behavior and perception of work risk
- 4. Perception of safety rules and procedures
- 5. Personal involvement in safety and health
- 6. Safe working attitude and workmates' influence
- 7. Safety promotion and communication



# Overall Safety Climate Index of the Sites Participated in the Survey



### Results of Safety Climate Index for Different Staff Levels





### **Comparison of SCI by Types of Work**





# Work Safety Behaviour (WSB) Program

**Business** benefits

It is well documented that WSB can improve safety

performances as well as productivity







#### "Work Safety Behaviour" Pilot Scheme

- OSHC partnered with 7
   Construction Companies to form a 'Work Safety Behaviour Program' Task Group' in 2003
- WSB was incorporated into <u>Safe</u>
   Working Cycle Program in 2004
- Inclusion of SCI and WSB into the <u>audit criteria</u> of Housing Authority Safety Auditing
   System in 2008





#### **Work Safety Behaviour Kit**

• OSHC developed the "Work Safety Behaviour Kit", for use by the industry to grasp the technique for identification of workplace behavioural problems and formulation of corrective measures

• WSB adopts an 'anonymous and non-condemn' approach that involves