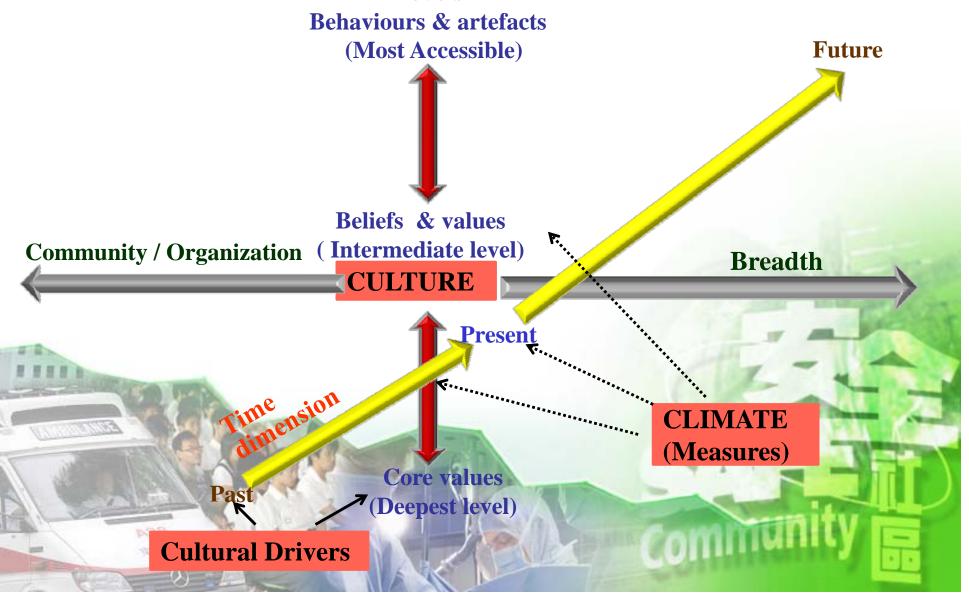

ogram' Task Group' in 2003
- WSB was incorporated into <u>Safe</u>
   Working Cycle Program in 2004
- Inclusion of SCI and WSB into the <u>audit criteria</u> of Housing Authority Safety Auditing
   System in 2008





#### **Work Safety Behaviour Kit**

• OSHC developed the "Work Safety Behaviour Kit", for use by the industry to grasp the technique for identification of workplace behavioural problems and formulation of corrective measures

• WSB adopts an 'anonymous and non-condemn' approach that involves both managements and employees in identifying unsafe behaviours with aims to promote a collaborative and problem-solving culture





### Conclusion (1) – Well use of Injury Data to Develop Injury Prevention Program





# Conclusion (2) – Cultivation of Site Safety Culture

#### Levels





# Manifesto for Safe Communities

### "Safety – A Universal Concern and Responsibility for All"

"Only through concerned multi-sectoral efforts involving international organizations, national and local governments, and private and non-profit educational, social and economic groups can accidents and injuries be prevented and controlled. Such efforts are needed to ensure a safe community for all citizens."

17-20 September 1989)



Chair Leif Svanström leif.svanstrom@phs.ki.se (First World Conference on Accident and Injury Prevention World Health Organization Stockholm, Sweden





### Thank You











安全社區支援中心 Affiliate Safe Community Support Centre

中國香港 Hong Kong SAR, China