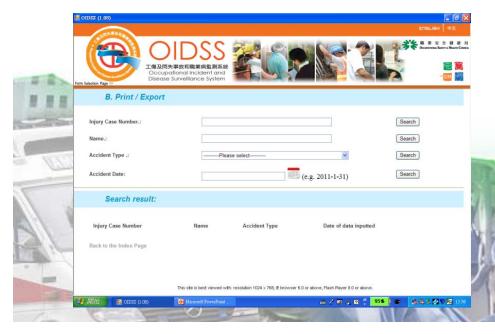

#### **Print Forms for Notification**

Print the hardcopies of following forms for submission to Labour Department:

- Form 2
- Form 2A
- Form 2B
- > DO Form