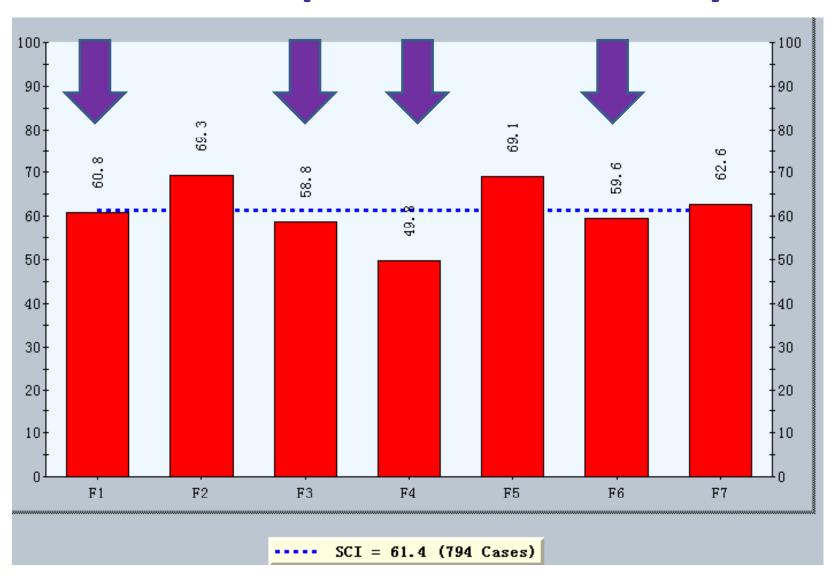

the survey are managers, supervisors and frontline employees
- 641 participants from 14 construction sites joined the survey in Year 2000









#### **Tools for Safety Climate Index Measurement**

• OSHC and Tsinghua University jointly develop the "Construction Industry Safety Culture Index Software"







# Latest Version on 7 Contributing Factors of SCI Survey

- 1. Commitment and concern for OSH by organization and management
- 2. Resources for safety and its effectiveness
- 3. Risk taking behavior and perception of work risk
- 4. Perception of safety rules and procedures
- 5. Personal involvement in safety and health
- 6. Safe working attitude and workmates' influence
- 7. Safety promotion and communication



# Overall Safety Climate Index of the Sites Participated in the Survey



### Results of Safety Climate Index for Different Staff Levels





### **Comparison of SCI by Types of Work**





# Work Safety Behaviour (WSB) Program

**Business** benefits

It is well documented that WSB can improve safety

performances as well as productivity







#### "Work Safety Behaviour" Pilot Scheme

- OSHC partnered with 7
   Construction Companies to form a 'Work Safety Behaviour Program' Task Group' in 2003
- WSB was incorporated into <u>Safe</u>
   Working Cycle Program in 2004
- Inclusion of SCI and WSB into the <u>audit criteria</u> of Housing Authority Safety Auditing
   System in 2008





#### **Work Safety Behaviour Kit**

• OSHC developed the "Work Safety Behaviour Kit", for use by the industry to grasp the technique for identification of workplace behavioural pr