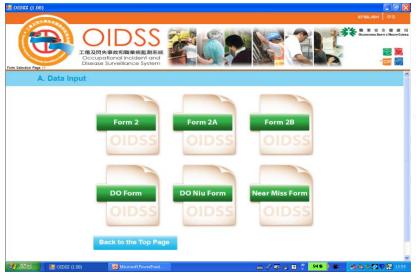

#### Workplace Injury Surveillance System

The Occupational incident and disease surveillance system (OIDSS) developed by the Occupational Safety and Health Council have three major functions – record accident and incident cases (including near miss) happened in workplaces, assist the completion of forms for notification of accidents and occupational diseases to Labour Department, and generate statistics and charts for workplace incident and disease surveillance

#### **Print Forms for Notification**

Print the hardcopies of following forms for submission to Labour Department:

- Form 2
- Form 2A
- Form 2B
- > DO Form

## Generate Charts (Form 2, Form 2A & Form 2B Statistics)

- Number of Entered Cases
- > Form 2 Statistics:
  - > Age of employee
  - Occupation of employee
  - > Total number of sick leave days of employee
  - Place of accident
  - Nature of injury of employee
  - > Type of Accident
- Form 2A Statistics:
  - Age of employee
  - Occupation of employee
  - > Type of disease
  - Result caused by disease
  - > Total number of sick leave days of employee
- Form 2B Statistics:
  - Number of days of temporary incapacity

#### Generate Charts (DO Form, Near Miss & Cross Tabulation)

- > DO Form Statistics:
  - > Type of dangerous occurrence
- Near Miss Statistics:
  - > Place of accident
  - > Type of accident
  - > Severity of potential accidents
- Cross Tabulation