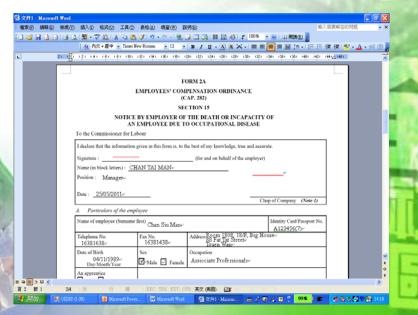

# Accidents reportable under the Employees' Compensation Ordinance (Written)

| _                                                                                                                                                                                                                                                                                                                                                                                                                                                                                                                                                                                                                                                                                                                                                                                                                                                                                                                                                                                                                                                                                                                                                                                                                                                                                                                                                                                                                                                                                                                                                                                                                                                                                                                                                                                                                                                                                                                                                                                                                                                                                                                             |                                                 |                           |                                  |
|-------------------------------------------------------------------------------------------------------------------------------------------------------------------------------------------------------------------------------------------------------------------------------------------------------------------------------------------------------------------------------------------------------------------------------------------------------------------------------------------------------------------------------------------------------------------------------------------------------------------------------------------------------------------------------------------------------------------------------------------------------------------------------------------------------------------------------------------------------------------------------------------------------------------------------------------------------------------------------------------------------------------------------------------------------------------------------------------------------------------------------------------------------------------------------------------------------------------------------------------------------------------------------------------------------------------------------------------------------------------------------------------------------------------------------------------------------------------------------------------------------------------------------------------------------------------------------------------------------------------------------------------------------------------------------------------------------------------------------------------------------------------------------------------------------------------------------------------------------------------------------------------------------------------------------------------------------------------------------------------------------------------------------------------------------------------------------------------------------------------------------|-------------------------------------------------|---------------------------|----------------------------------|
| Nature of Cases                                                                                                                                                                                                                                                                                                                                                                                                                                                                                                                                                                                                                                                                                                                                                                                                                                                                                                                                                                                                                                                                                                                                                                                                                                                                                                                                                                                                                                                                                                                                                                                                                                                                                                                                                                                                                                                                                                                                                                                                                                                                                                               | Result of Accident and Incident                 | Statutory Form to be Used | Reporting Period                 |
| Work-related accidents                                                                                                                                                                                                                                                                                                                                                                                                                                                                                                                                                                                                                                                                                                                                                                                                                                                                                                                                                                                                                                                                                                                                                                                                                                                                                                                                                                                                                                                                                                                                                                                                                                                                                                                                                                                                                                                                                                                                                                                                                                                                                                        | Sick leave not exceeding 3 days (< or = 3 days) | Form 2B                   | Within 14 days (of the accident) |
|                                                                                                                                                                                                                                                                                                                                                                                                                                                                                                                                                                                                                                                                                                                                                                                                                                                                                                                                                                                                                                                                                                                                                                                                                                                                                                                                                                                                                                                                                                                                                                                                                                                                                                                                                                                                                                                                                                                                                                                                                                                                                                                               | Sick leave exceeding 3 days (> 3 days)          | Form 2                    | Within 14 days (of the accident) |
|                                                                                                                                                                                                                                                                                                                                                                                                                                                                                                                                                                                                                                                                                                                                                                                                                                                                                                                                                                                                                                                                                                                                                                                                                                                                                                                                                                                                                                                                                                                                                                                                                                                                                                                                                                                                                                                                                                                                                                                                                                                                                                                               | Fatality                                        | Form 2                    | Within 7 days (of the accident)  |
| Occupational diseases                                                                                                                                                                                                                                                                                                                                                                                                                                                                                                                                                                                                                                                                                                                                                                                                                                                                                                                                                                                                                                                                                                                                                                                                                                                                                                                                                                                                                                                                                                                                                                                                                                                                                                                                                                                                                                                                                                                                                                                                                                                                                                         | Sickness and / or permanent incapacity          | Form 2A                   | Within 14 days (of the accident) |
| THE REAL PROPERTY OF THE PARTY | Fatality                                        | Form 2A                   | Within 7 days (of the accident)  |
| Dangerous<br>Occurrences                                                                                                                                                                                                                                                                                                                                                                                                                                                                                                                                                                                                                                                                                                                                                                                                                                                                                                                                                                                                                                                                                                                                                                                                                                                                                                                                                                                                                                                                                                                                                                                                                                                                                                                                                                                                                                                                                                                                                                                                                                                                                                      |                                                 | DO Form                   | Within 24 hours (after the DO)   |

#### **Print Forms for Notification**

Print the hardcopies of following forms for submission to Labour Department:

- Form 2
- Form 2A
- Form 2B
- > DO Form