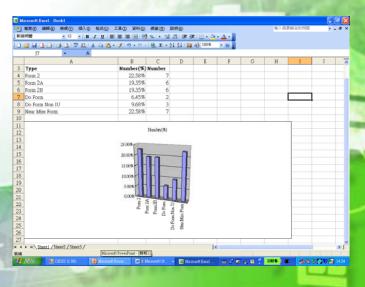

## Generate Charts (Form 2, Form 2A & Form 2B Statistics)

- Number of Entered Cases
- > Form 2 Statistics:
  - > Age of employee
  - Occupation of employee
  - > Total number of sick leave days of employee
  - Place of accident
  - Nature of injury of employee
  - > Type of Accident
- Form 2A Statistics:
  - Age of employee
  - Occupation of employee
  - > Type of disease
  - Result caused by disease
  - > Total number of sick leave days of employee
- Form 2B Statistics:
  - Number of days of temporary incapacity

#### Generate Charts (DO Form, Near Miss & Cross Tabulation)

- > DO Form Statistics:
  - > Type of dangerous occurrence
- Near Miss Statistics:
  - > Place of accident
  - > Type of accident
  - > Severity of potential accidents
- Cross Tabulation