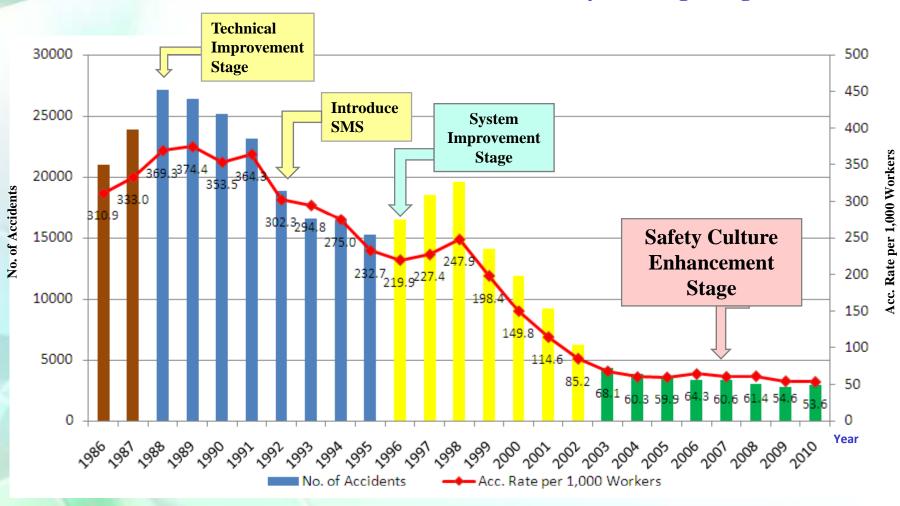

#### Journey to Enhance Workplace Safety Standard in Hong Kong – Safety Culture Enhancement Stage

#### **Accident Statistics for Construction Industry In Hong Kong**