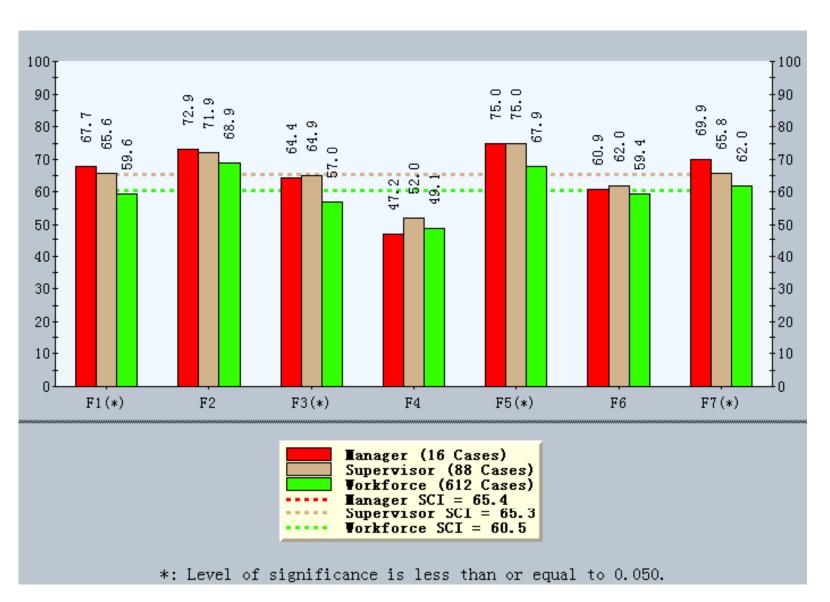

participants from 14 construction sites joined the survey in Year 2000









#### **Tools for Safety Climate Index Measurement**

• OSHC and Tsinghua University jointly develop the "Construction Industry Safety Culture Index Software"







# Latest Version on 7 Contributing Factors of SCI Survey

- 1. Commitment and concern for OSH by organization and management
- 2. Resources for safety and its effectiveness
- 3. Risk taking behavior and perception of work risk
- 4. Perception of safety rules and procedures
- 5. Personal involvement in safety and health
- 6. Safe working attitude and workmates' influence
- 7. Safety promotion and communication



# Overall Safety Climate Index of the Sites Participated in the Survey



### Results of Safety Climate Index for Different Staff Levels





### **Comparison of SCI by Types of Work**





# Work Safety Behaviour (WSB) Program

**Business** benefits

It is well documented that WSB can improve safety

performances as well as productivity







#### "Work Safety Behaviour" Pilot Scheme

- OSHC partnered with 7
   Construction Companies to form a 'Work Safety Behaviour Program' Task Group' in 2003
- WSB was incorporated into <u>Safe</u>
   Working Cycle Program in 2004
- Inclusion of SCI and WSB into the <u>audit criteria</u> of Housing Authority Safety Auditing
   System in 2008





#### **Work Safety Behaviour Kit**

• OSHC developed the "Work Safety Behaviour Kit", for use by the industry to grasp the technique for identification of workplace behavioural problems and formulation of corrective measures

• WSB adopts an 'an