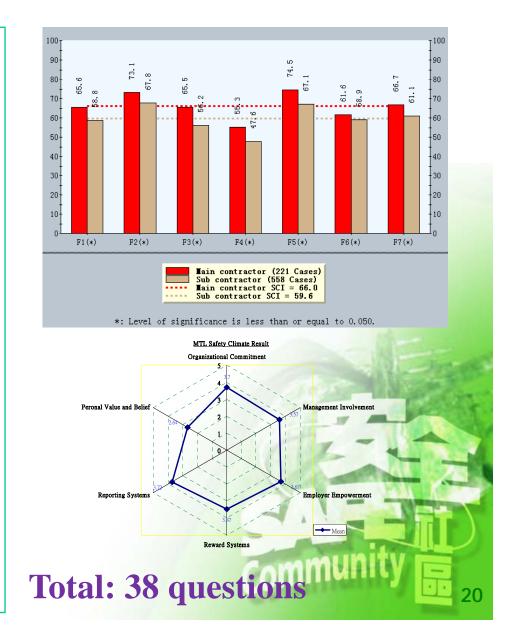

# Overall Safety Climate Index of the Sites Participated in the Survey

### Results of Safety Climate Index for Different Staff Levels

### **Comparison of SCI by Types of Work**